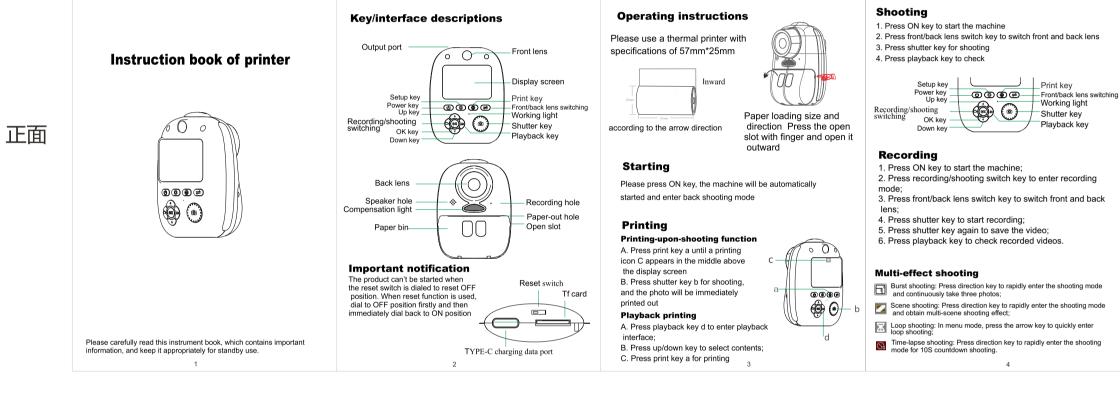

说明书 风琴页

工艺: 128g铜版纸

单面成品尺寸:100\*70mm. 双面印刷

## D10全英文说明书



1. Press setup key and direction key to select time setting; 2. Press OK key to confirm and enter direction key to select year/month/day/time, and then press OK key to confirm.

Language setting 1. Press setup key to enter language setting;

Press direction key to select corresponding language;

Press OK key to confirm the choice. Setting of compensation light

1. Press setup key to enter setting interface; 2. Press direction key to select compensation light;

3. Press OK key to confirm the choice; 4. Exit the choice, shut down the machine or restart it. Formatting 1. Press setup key to enter setting interface;

2. Press direction key to choose formatting;

4. Press direction key to select and then confirm;

3. Press OK key to confirm the choice;

5. Press OK key for formatting.

**Key t