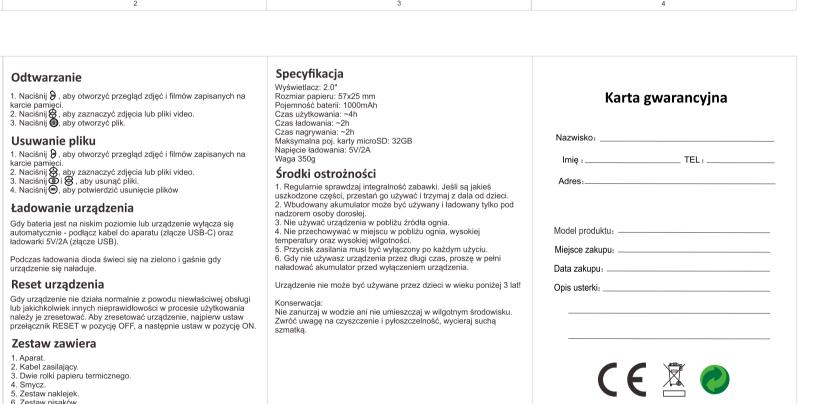

3. Press OK key to confirm the choice;

5. Press OK key for formatting.

**Key tone control** 

Delete

**Specification** 

1. Display: 2.0 inch
2. Battery capacity: 1000mAh
3. Usage time: about 4 hours
4. Charging time: about 2 hours
5. Recording time: about 2 hours
6. TF card: max 32GB
7. Charging voltage: 5V/1A
8. Weight: 350g

Display light is green in middle of charging process and it is off when the machine is fully charged.

USB cable and DC 5V/2A is selected for power adapter.

| test 01            | Warranty card |
|--------------------|---------------|
| User information:: |               |
| Name :             | TEL:          |
| ADD:               |               |
| Purchase platform  | ·             |
| ·                  | :             |