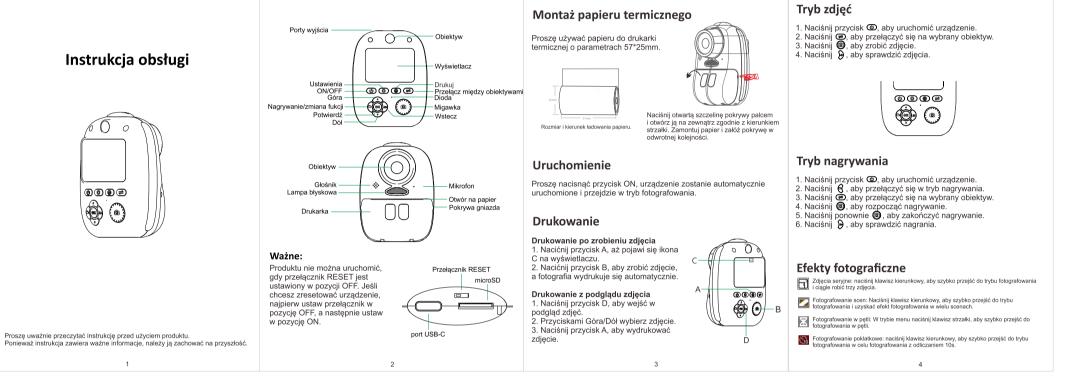

a lampy błyskowej

工艺: 128g铜版纸

单面成品尺寸:100\*70mm. 双面印刷

Odtwarzanie

Usuwanie pliku

urządzenie się naładuje.

Reset urządzenia

Zestaw zawiera

Instrukcję obsługi.

Aparat.
 Kabel zasilający.
 Dwie rolki papieru termicznego.
 Smycz.
 Zestaw naklejek.
 Zestaw pisaków.
 Zestaw pisaków.

karcie pamięci. 2. Naciśnij 👸 , aby zaznaczyć zdjęcia lub pliki video. 3. Naciśnij 📵, aby otworzyć plik.

karcie pamięci. 2. Naciśnij 🍪 ; aby zaznaczyć zdjęcia lub pliki video. 3. Naciśnij 🍪 ; aby usunąć pliki. 4. Naciśnij 📵 , aby potwierdzić usunięcie plików

Gdy bateria jest na niskim poziomie lub urządzenie wyłącza się

automatycznie - podłącz kabel do aparatu (złącze USB-C) oraz ładowarki 5V/2A (złącze USB).

Podczas ładowania dioda świeci się na zielono i gaśnie gdy

Ładowanie urządzenia

## D10全英文说明书